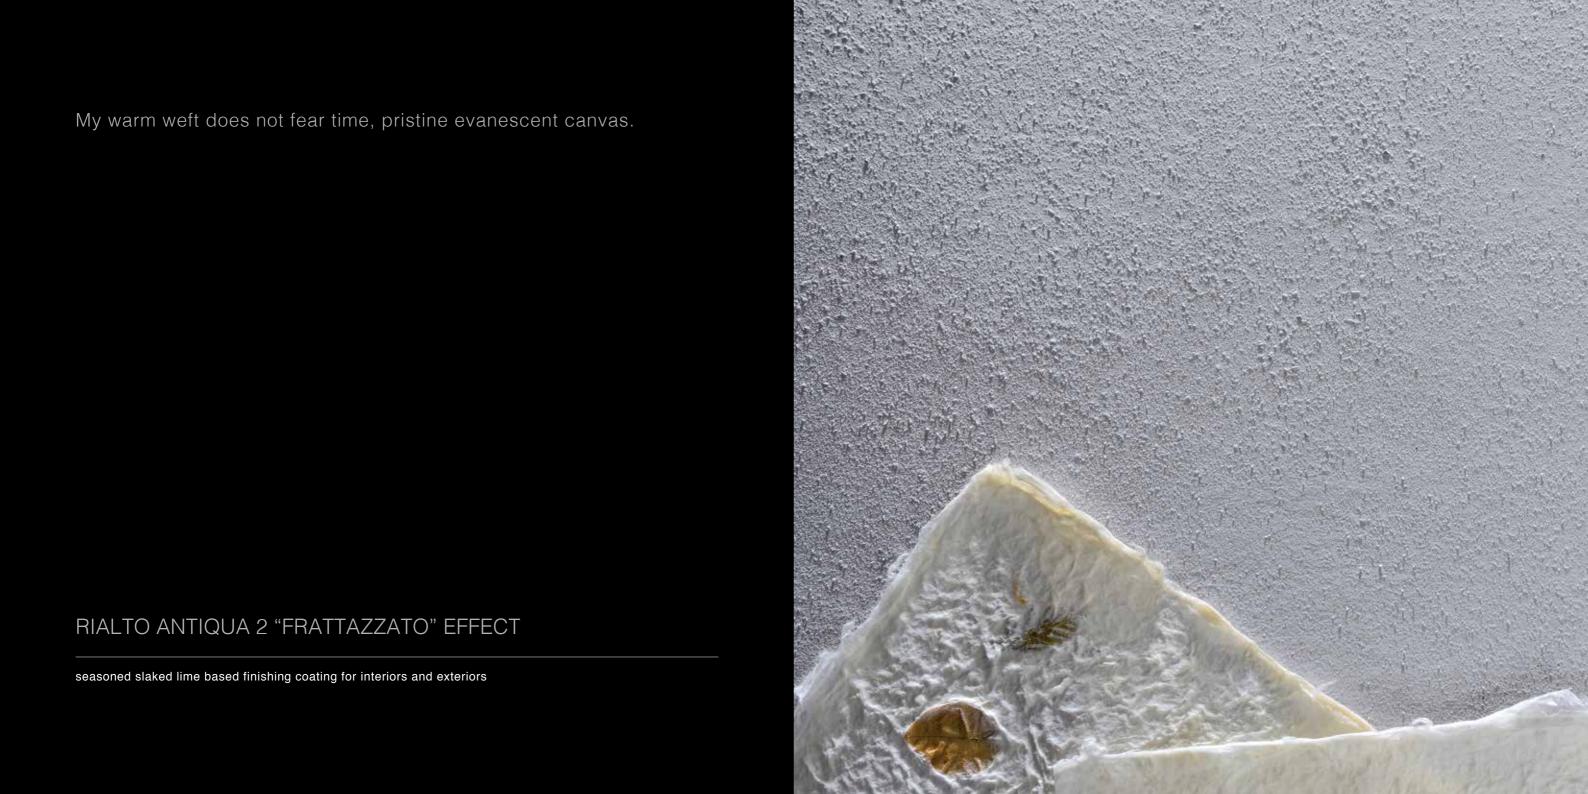

## CONCEPTS

seasoned slaked lime finishes

## **CONCEPTS**

Matured lime putty painting and sheathing form the noble network of our age-old know-how in building, the reflection and evolution of our culture throughout the centuries. The lime products we use fit in perfectly with modern design requirements in that they consciously conform to ecologically sustainable methods that totally respect our historical heritage in the building trade. The colors and warm, soft effects of our lime products arouse emotions and sensations in line with new design tendencies. The following images are designed to introduce you to the magical possibilities of lime putty in the hope that they will win you over to the beauty of a technique that will help you to turn your dreams into reality.









Twist on twist, a precarious presence on my elegant wall. RIALTO ANTIQUA 1 "LAMATO" EFFECT



Bizarre layers that don't impact on my compact lime. RIALTO EPOCA MARMO fine seasoned slaked lime based finishing coating for interiors and exteriors

Polished stones, handmaids to a lovely surface. RIALTO EPOCA SPATOLATO seasoned slaked lime based finishing stucco for interiors and exteriors

I want to be free to melt into your soft magical harmony. RIALTO EPOCA SPATOLATO OVER RIALTO ANTIQUA 1 AND COCCIOPESTO





Pale colors rest on your delicate lime putty. RIALTO SINOPIA seasoned slaked lime based fine coating for interiors



Cork peel and rustic lime: impressions with the scent of home. RIALTO VELASIL GRIDELLINO OVER RIALTO ANTIQUA 1 "PENNELLATO" EFFECT

via caduti sul lavoro, 7 - z.i. nog